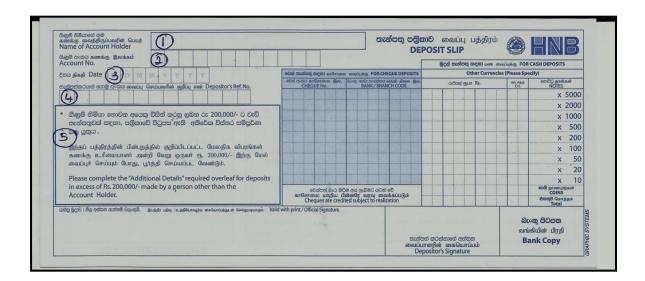

Appended below is a specimen of the Deposit Slip. The cages of the Deposit slip should indicate the following details.

• The bank deposit slip should be clearly written in **BLOCK LETTERS**.

Name of Account Holder : HILLWOOD COLLEGE

2. Account NO : **018020246338** 

3. Date : DEPOSIT DATE

4. Depositor's Ref No. : NEW ADMISSION, RELEVANT GRADE

5. Name /Address of Depositor: NAME OF THE STUDENT WITH INITIALS.

-4-